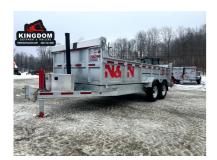

## 2024 N&N HD7X16 14K GVW DUMP TRAILER

Stock#: RN42101 Year: 2024 Manufacturer: N&N Trailers
Width: 84" or 7'0" Length: 192" or 16'0" #Axles: 2
URL: https://802trailers.com/2024-n-n-hd7x16-14k-gvw-dump-trailer--RwXp.html

## **Description**

7X16 HD

14,000lb GVW

235/80R16 radial tires

Hydraulic Jack

2x6x1/4" Tube Main Frame

Double Action Rear Doors (Barn Doors and Spreader Gate)

**LED Lights** 

Tarp and roller

3 Stage 7 Ton Telescoping Cylinder

11 Gauge Steel

Cross Members at 16" O.C.

| 72" galvanized ramps undermount                                    |  |  |  |
|--------------------------------------------------------------------|--|--|--|
| Electronic Brakes on Both Axles                                    |  |  |  |
| Battery with quick disconnect                                      |  |  |  |
| Charges through truck as well as on board 120 volt trickle charger |  |  |  |
| Diamond Plate Enclosure for battery and pump                       |  |  |  |
| 2-5/16" ball                                                       |  |  |  |
| Spare Tire INCLUDED                                                |  |  |  |
| Ramps INCLUDED                                                     |  |  |  |
| 4 Welded D-rings INCLUDED                                          |  |  |  |
| ROLLER TARP INCLUDED                                               |  |  |  |
| Delivery Available ASK US FOR OUR RATES                            |  |  |  |
| ** All prices are cash prices. Add 3% for Credit or Debit Cards    |  |  |  |