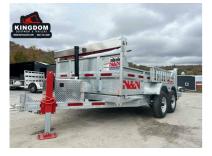

## 2024 N&N INNO-DUMP 10KGVW 7X12 Galvanized Dump Trailer

| Stock#: RN040881                                                                             | Year: 2024            | Manufacturer: N and N Trailers |  |
|----------------------------------------------------------------------------------------------|-----------------------|--------------------------------|--|
| Width: 84" or 7'0"                                                                           | Length: 144" or 12'0" | Weight: 2850                   |  |
| GVWR: 10000                                                                                  | Payload: 7150         | #Axles: 2                      |  |
| Axle Capacity: 5200.00                                                                       | _                     |                                |  |
| URL: https://802trailers.com/2024-n-n-inno-dump-10kgvw-7x12-galvanized-dump-trailerOpso.html |                       |                                |  |
|                                                                                              |                       |                                |  |
|                                                                                              |                       |                                |  |

## Features

Price

| - 2 5/16 Coupler   | - Hydraulic Jack       | - D-Rings Installed |
|--------------------|------------------------|---------------------|
| - Spare Tire Mount | - Front Tongue Toolbox | - 7-Way Plug        |
| - LED Lighting     |                        |                     |

## Description

Inno Series

10,000lb GVW

Hydraulic Jack

2x4x1/4" Tube Main Frame

Double Action Rear Doors (Barn Doors and Spreader Gate)

LED Lights

Tarp and roller