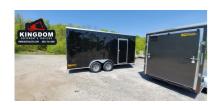

## 2020 Kaufman Trailers 7x16 Enclosed Cargo Trailer

 Stock#: LL001857
 VIN#: 5VGEN1426LL001857
 Year: 2020

 Manufacturer: Kaufman Trailers
 Width: 84" or 7'0"
 Length: 192" or 16'0"

 Height: 84" or 7'0"
 Weight: 2210
 GVWR: 7000

## **Description**

2020 Kaufman Trailers 7x16 Deluxe Enclosed Cargo Trailer

Deluxe 7 wide Tandem Enclosed Trailer

16 length

Axles are 3,500 lb. 4 drop with spring suspension

4-wheel brakes

205/75 radial tires