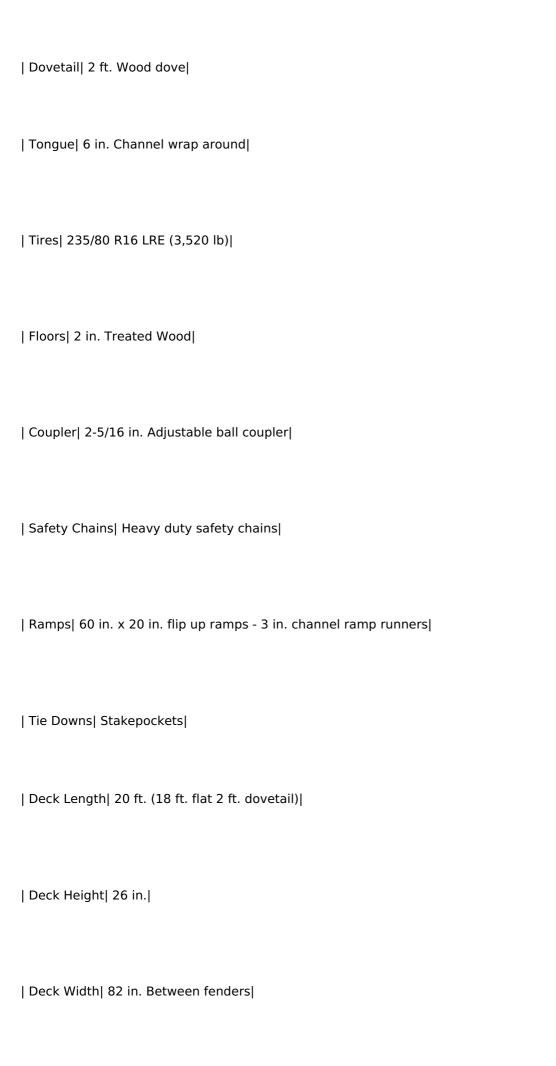

## **Description**

Heavy duty 15000 GVWR Standard Wood Floor Equipment Trailer comes with 20 ft. of standard length, a 6 in. channel frame, and a 6 in. channel wrap around tongue. The floor is even with the top of the frame for easy side loading of construction materials. Running gear is 7,000 lb. 8 lug axles with heavy duty slipper spring suspension and 16 in. radial tires. Diamond plate fenders, an adjustable coupler, 7,000 lb. drop foot jack, dovetail and swing up ramps are all value added standard features.

Specifications

| G.V.W.R.| 15,000 lb.|

| Electrical| DOT approved lights, wiring, and connectors|

| Fenders  Diamond plate fenders                                                                                                          |
|-----------------------------------------------------------------------------------------------------------------------------------------|
| Brakes  All wheel electric brakes                                                                                                       |
| Wheels  Silver or white mod (Based on stock)                                                                                            |
| Jack  7,000 lb. Drop foot jack                                                                                                          |
| Axles  2-7,000 lb. e-z lube axles                                                                                                       |
| Suspension  Slipper springs                                                                                                             |
| Toolbox  N/A                                                                                                                            |
| Finish  Primed, 2 coats of automotive grade enamel, pin striped <br>ADD \$225 FOR SPARE TIRE<br>Delivery Available ASK US FOR OUR RATES |
| No prep or admin fees!!!                                                                                                                |
|                                                                                                                                         |
|                                                                                                                                         |