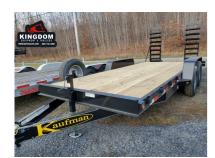

## 2021 Kaufman Trailers Equipment Trailer 20' 15k GVW Equipment Trailer

| Stock#: ML002947    | Year: 2021            | Manufacturer: Kaufman Trailers |
|---------------------|-----------------------|--------------------------------|
| Width: 82" or 6'10" | Length: 240" or 20'0" | Weight: 2900                   |
| GVWR: 15000         | Payload: 12100        | #Axles: 2                      |

## **Description**

Heavy duty 15000 GVWR Standard Wood Floor Equipment Trailer comes with 20 ft. of standard length, a 6 in. channel frame, and a 6 in. channel wrap around tongue. The floor is even with the top of the frame for easy side loading of construction materials. Running gear is 7,000 lb. 8 lug axles with heavy duty slipper spring suspension and 16 in. radial tires. Diamond plate fenders, an adjustable coupler, 7,000 lb. drop foot jack, dovetail and swing up ramps are all value added standard features.

Specifications

| G.V.W.R.| 15,000 lb.|

| Electrical| DOT approved lights, wiring, and connectors|

| Fenders  Diamond plate fenders                                                                                                          |
|-----------------------------------------------------------------------------------------------------------------------------------------|
| Brakes  All wheel electric brakes                                                                                                       |
| Wheels  Silver or white mod (Based on stock)                                                                                            |
| Jack  7,000 lb. Drop foot jack                                                                                                          |
| Axles  2-7,000 lb. e-z lube axles                                                                                                       |
| Suspension  Slipper springs                                                                                                             |
| Toolbox  N/A                                                                                                                            |
| Finish  Primed, 2 coats of automotive grade enamel, pin striped <br>ADD \$225 FOR SPARE TIRE<br>Delivery Available ASK US FOR OUR RATES |
| No prep or admin fees!!!                                                                                                                |
|                                                                                                                                         |
|                                                                                                                                         |