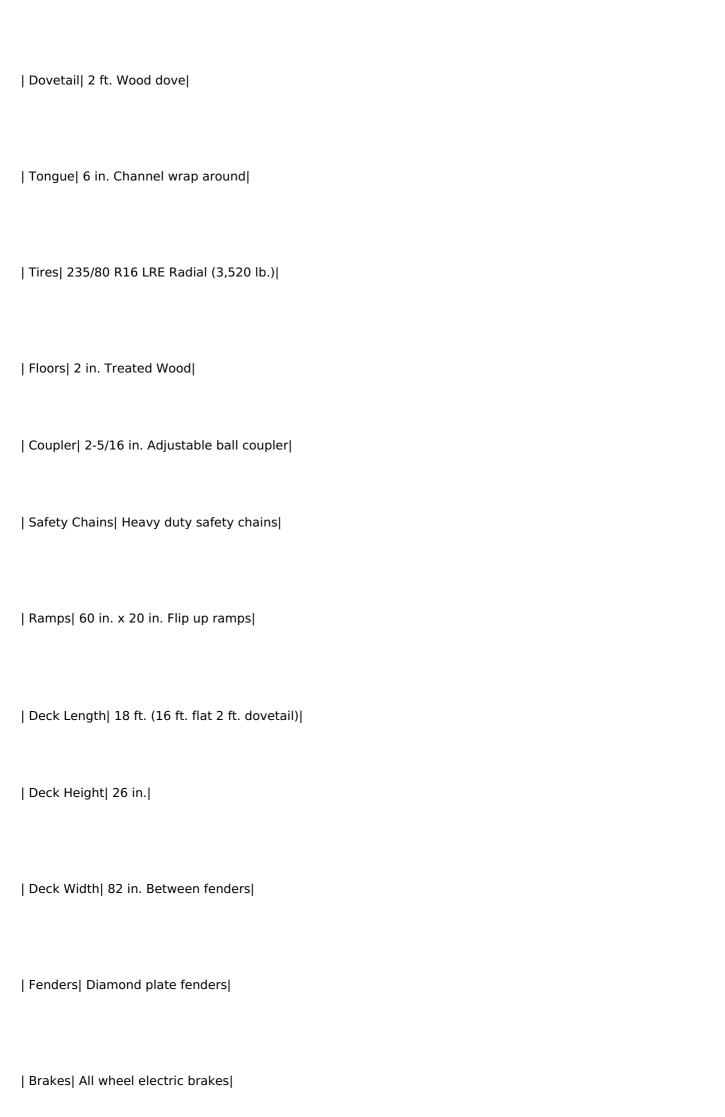

**Specifications** 

| G.V.W.R.| 12,000 lb.|

| Electrical| DOT approved lights, wiring, and connectors|

| Wheels  Silver or white mod (Based on stock)                    |
|-----------------------------------------------------------------|
| Jack  7,000 lb. Drop foot jack                                  |
| Axles  2-6,000 lb. e-z lube axles                               |
| Suspension  Double eye springs                                  |
| Toolbox  N/A                                                    |
|                                                                 |
| Finish  Primed, 2 coats of automotive grade enamel, pin striped |
| ADD \$250 FOR SPARE TIRE                                        |
| Delivery Available ASK US FOR OUR RATES                         |
| No prep or admin fees!!!                                        |
|                                                                 |
|                                                                 |
|                                                                 |