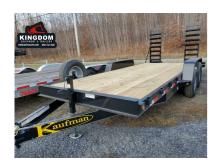

## 2021 Kaufman Trailers Equipment Trailer 18' 12k GVW Equipment Trailer

| Stock#: LL008115                           | VIN#: 5VGFD1820LL008115                       | Year: 2021            |  |
|--------------------------------------------|-----------------------------------------------|-----------------------|--|
| Manufacturer: Kaufman Trailers             | Width: 82" or 6'10"                           | Length: 216" or 18'0" |  |
| Weight: 2900                               | GVWR: 12000                                   | Payload: 9100         |  |
| #Axles: 2                                  | Axle Capacity: 6000.00                        |                       |  |
| URL: https://802trailers.com/2021-kaufman- | trailers-equipment-trailer-18-12k-gvw-equipme | nt-trailer-8ZIh.html  |  |

## **Description**

This 12000 GVWR Standard Wood Floor Equipment Trailer is built with a 6 in. channel main frame with a 6 channel full length wrap around tongue. An adjustable coupler, 7,000 lb. drop foot jack, heavy gauge diamond plate fenders, dovetail and swing up loading ramps are standard equipment. Running gear upgrades to 6,000 lb. 8 lug axles with 16 in. radial tires.