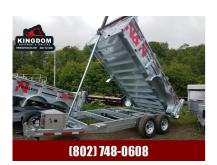

## 2019 N&N Trailers 7x12 Galvanized 14K LB GVW Dump Trailer

| Stock#: N015554                                                                                 | Year: 2019            | Manufacturer: N and N Trailers         |   |  |
|-------------------------------------------------------------------------------------------------|-----------------------|----------------------------------------|---|--|
| Width: 82" or 6'10"                                                                             | Length: 144" or 12'0" | Weight: 3500                           |   |  |
| GVWR: 14000                                                                                     | Payload: 10500        | #Axles: 2                              | · |  |
| Axle Capacity: 7000.00                                                                          |                       | ,,,,,,,,,,,,,,,,,,,,,,,,,,,,,,,,,,,,,, | · |  |
|                                                                                                 |                       |                                        |   |  |
| URL: https://802trailers.com/2019-n-n-trailers-7x12-galvanized-14k-lb-gvw-dump-trailerg45h.html |                       |                                        |   |  |

## **Description**

2019 N&N RD82144G14K Galvanized Dump Trailer 7X12

Tarp and roller with Aluminum Tarp Protector: FREE (\$270 value)

72" Ramps Store Under Trailer: FREE (\$500 value)

NO ADMIN FEES!!!

Galvanized 82x144 (inside dump bed measurements)

NO ADMIN OR DOC FEES!

Picture is a likeness