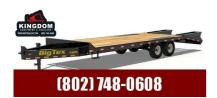

# 2019 Big Tex Trailers 14PH-205 Equipment Trailer With MEGA RAMPS

| Width: 102" or 8'6" | Weight: 4580 |
|---------------------|--------------|
| Payload: 11320      | #Axles: 2    |
|                     |              |
|                     |              |

## **Description**

The 14PH from Big Tex Trailers is a tandem axle pintle hitch hauler. Standard features include two 7K axles, a spare tire and wheel, an LED lighting package and a low-profile bed with a pierced-beam frame. The 14PH delivers exceptional performance at a price that cant be beat.

#### **SPECIFICATION**

G.V.W.R. 15,900#

AXLE (2) 7,000# EZ Lube w/Electric Brakes

MEGA RAMPS!

JACK Single 12,000# Top Wind (Bolted On)

TIRE ST235/80 R-16 Load Range E

FLOOR 2" Treated Pine

FRAME 12" I-Beam